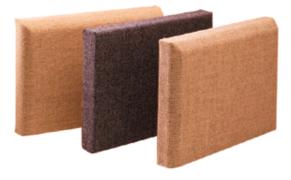

## **Fabric Covered Acoustic Panels**

**SoundSense Fabric Covered Acoustic Panels** are the ideal solution for new construction or renovation in spaces with reverberant noise problems. Our lightweight custom panels can be easily installed on walls or ceilings, and are available in a wide selection of fabrics and color options. There are various edge types for different interior applications.

#### Available Edges:

- Radius
- Square
- Bevel
- Miter (not shown above and adds 1/8" thickness to panel)