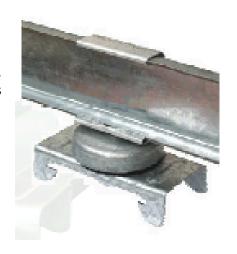

# **RSIC-1.5CRC** Decoupler Clips

For applications that demand a higher sound transmission reduction, SoundSense 1.5-CRC Decoupler clips are ideal for drop ceiling configurations where a cold rolled channel is used to drop the ceiling 6" or more.

#### Installation:

CRC-1.5 Decoupler Clips are snapped onto Cold Rolled Channels (Spacing is recommended at a maximum of 24" OC). Place the top of the 1.5-CRC on the 1-1/2" (38 mm) Cold Rolled Channel, as to engage the top return of the 1.5CRC on the top flange of the 1-1/2" (38 mm) Cold Rolled Channel. While stabilizing the 1-1/2" (38 mm) Cold Rolled Channel snap the bottom portion of the 1.5 CRC on to the 1-1/2" (38 mm) Cold Rolled Channel, so as to fully engage the bottom return of the 1.5CRC onto the 1-1/2" (38 mm) Cold Rolled Channel bottom flange. Please note: Mechanical devises may be required such as adjustable pliers or Vise Grip (C4) clap to make the installation easier and quicker.)