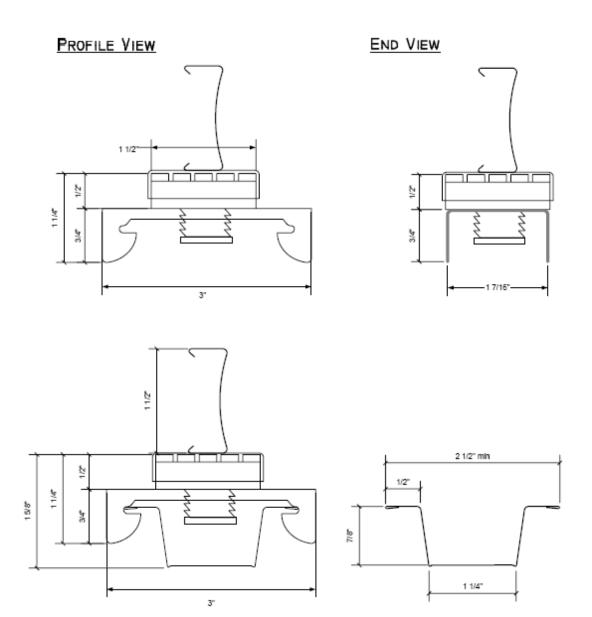

#### **Physical Properties:**

Clip Dimensions: See Attached Page

Thickness: 1-5/8" (including 7/8" hat channel) to assembly

Material Composition: Natural blend neoprene grommet pad, threaded shaft attached to a center bushing of